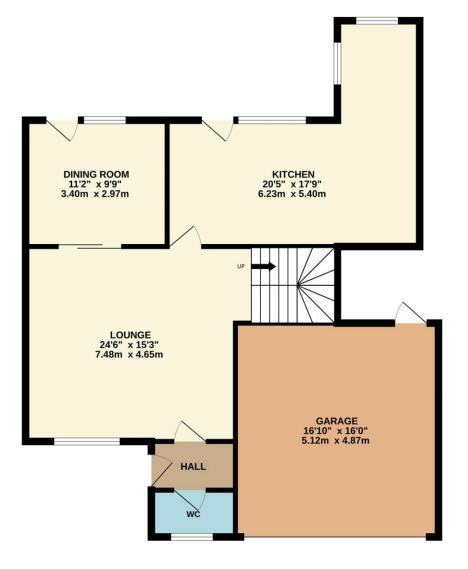

W paulwallace

GROUND FLOOR

978 sq.ft. (90.9 sq.m.) approx.

## TOTAL FLOOR AREA : 1703 sq.ft. (158.2 sq.m.) approx.

Whilst every attempt has been made to ensure the accuracy of the floorplan contained here, measurements of doors, windows, rooms and any other items are approximate and no responsibility is taken for any error, omission or mis-statement. This plan is for illustrative purposes only and should be used as such by any prospective purchaser. The services, systems and appliances shown have not been tested and no guarantee as to their operability or efficiency can be given. Made with Metropix ©2024