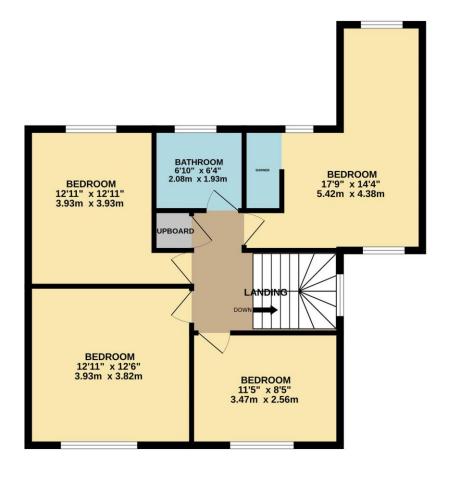

W paulwallace

GROUND FLOOR

978 sq.ft. (90.9 sq.m.) approx.

## TOTAL FLOOR AREA : 1703 sq.ft. (158.2 sq.m.) approx.

Whilst every attempt has been made to ensure the accuracy of the floorplan contained here, measurements of doors, windows, rooms and any other items are approximate and no responsibility is taken for any error, omission or mis-statement. This plan is for illustrative purposes only and should be used as such by any prospective purchaser. The services, systems and appliances shown have not been tested and no guarantee as to their operability or efficiency can be given. Made with Metropix ©2024