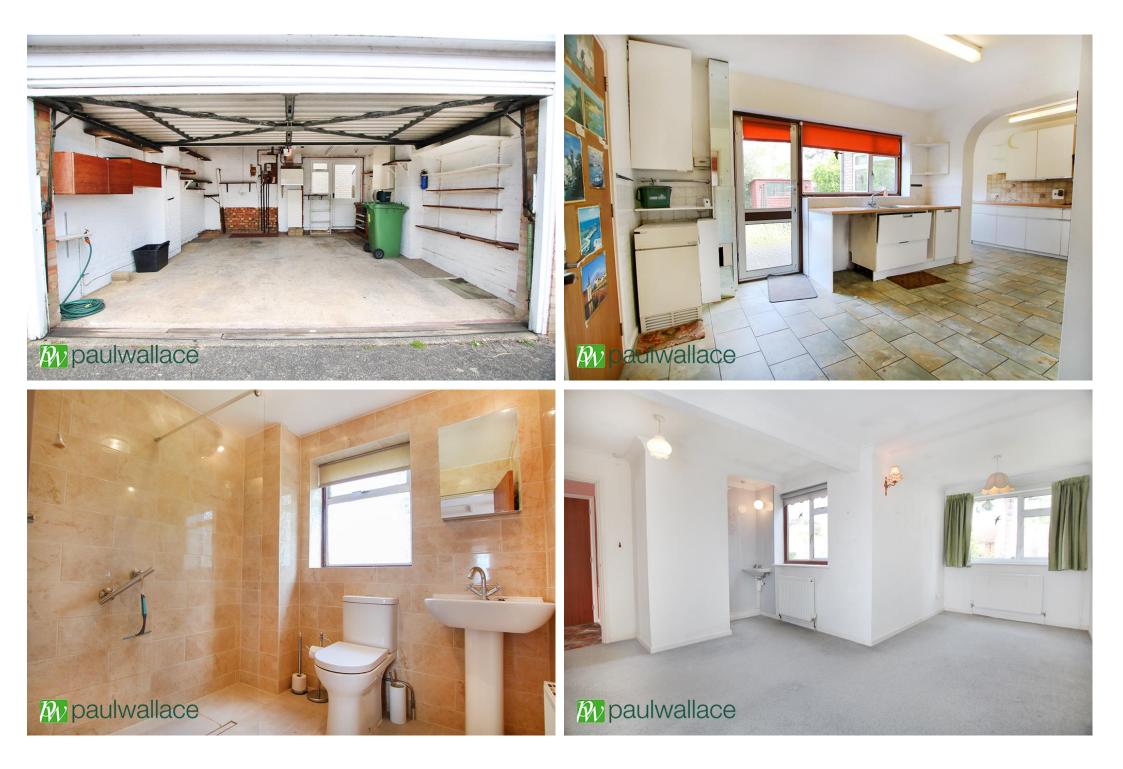

## The Oval, Turnford, EN10 6DQ

This CHAIN FREE four bedroom already extended DETACHED PROPERTY in need of modernisation sits on a very generous plot and benefits from a DOUBLE GARAGE, OFF STREET PARKING, two reception rooms, shower room/wc and a SPACIOUS KITCHEN/BREAKFAST ROOM.

## Key features

| •( | Cha | ain | Free | è |
|----|-----|-----|------|---|
|    |     |     |      |   |

Detached

Extended

•Double Garage

•Four Bedrooms •Off Street Parking In Need Of Modernisation •Two Reception Rooms