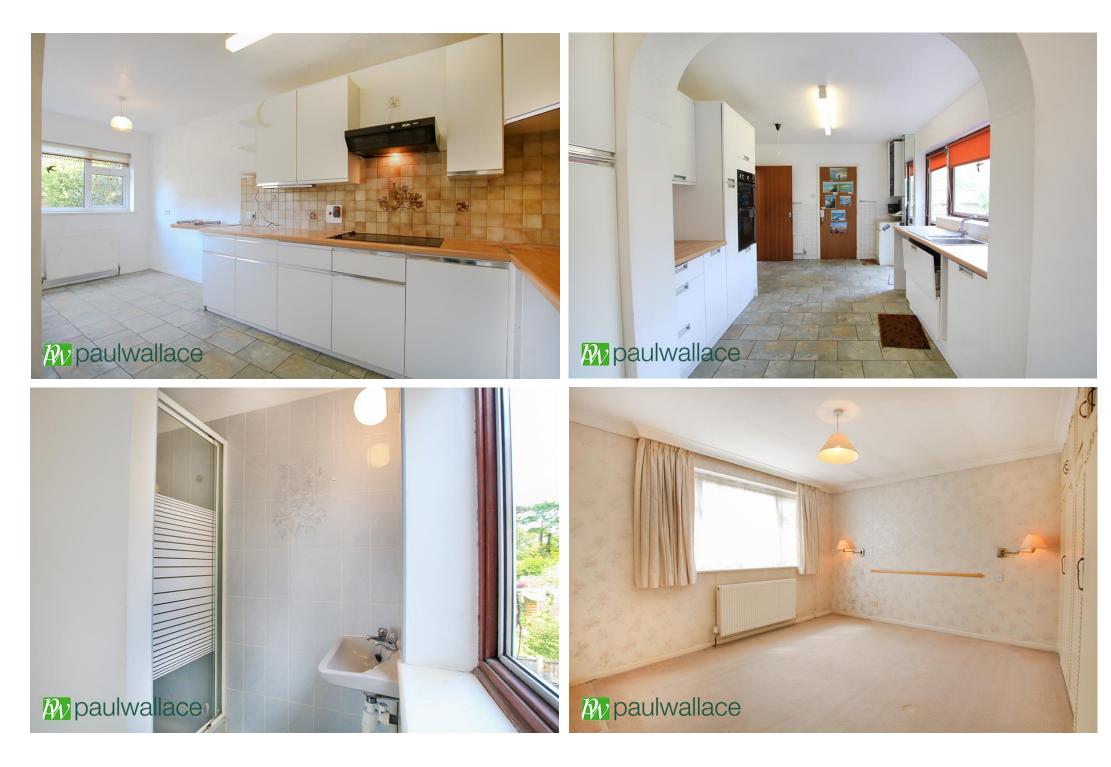

## The Oval, Turnford, EN10 6DQ

This CHAIN FREE four bedroom already extended DETACHED PROPERTY in need of modernisation sits on a very generous plot and benefits from a DOUBLE GARAGE, OFF STREET PARKING, two reception rooms, shower room/wc and a SPACIOUS KITCHEN/BREAKFAST ROOM.